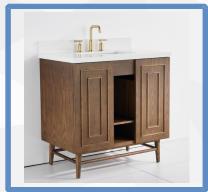

Model: Sunflower18048B Size: 48"x22"x35"

Model: Sunflower18060B Size: 60"x22"x35"

Model: Sunflower27024 Size: 24"x22"x35"

Model: Sunflower19048 Size: 48"x22"x35"

Model: Sunflower20042 Size: 42"x22"x35"

Model: Sunflower22036 Size: 36"x22"x35"