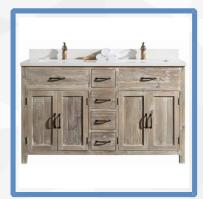

# GOLDEN FURNITURES INC.

Bathroom Vanity Manufacturer From China & Vietnam

WhatsApp/Wechat: +86-13326740766

info@goldenfurnitures.com

www.goldenfurnitures.com

Follow us @goldenfurnitures.com

Model: Sunflower13036 Size: 36"x22"x35"