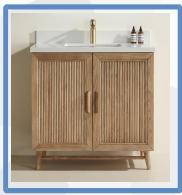

# GOLDEN FURNITURES INC.

Bathroom Vanity Manufacturer From China & Vietnam

WhatsApp/Wechat: +86-13326740766

info@goldenfurnitures.com

www.goldenfurnitures.com

Follow us @goldenfurnitures.com

Model: Sunflower13036 Size: 36"x22"x35"

Model: Sunflower13048 Size: 48"x22"x35"

Model: Sunflower13060 Size: 60"x22"x35"

Model: Sunflower13072 Size: 72"x22"x35"

Model: Sunflower13036B Size: 36"x22"x35"

Model: Sunflower13048B Size: 48"x22"x35"

Model: Sunflower13060B Size: 60"x22"x35"