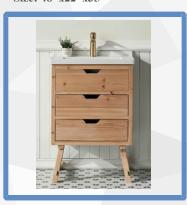

# GOLDEN FURNITURES INC.

Bathroom Vanity Manufacturer From China & Vietnam

WhatsApp/Wechat: +86-13326740766

info@goldenfurnitures.com

www.goldenfurnitures.com

Follow us @goldenfurnitures.com

Model: Sunflower13036 Size: 36"x22"x35"