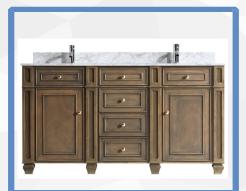

Model: Sunflower13048 Size: 48"x22"x35"

Model: Sunflower13060 Size: 60"x22"x35"

Model: Sunflower13072 Size: 72"x22"x35"

Model: Sunflower13036B Size: 36"x22"x35"

Model: Sunflower13048B Size: 48"x22"x35"

Model: Sunflower13060B Size: 60"x22"x35"