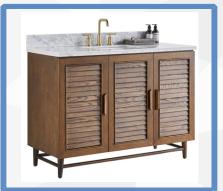

Model: Sunflower13048 Size: 48"x22"x35"

Model: Sunflower13060 Size: 60"x22"x35"

Model: Sunflower13072 Size: 72"x22"x35"

Model: Sunflower13036B Size: 36"x22"x35"

Model: Sunflower13048B Size: 48"x22"x35"

Model: Sunflower13060B Size: 60"x22"x35"