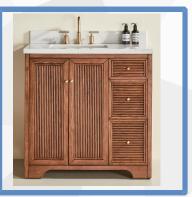

Model: Sunflower13048 Size: 48"x22"x35"

Model: Sunflower13060 Size: 60"x22"x35"

Model: Sunflower13072 Size: 72"x22"x35"

Model: Sunflower13036B Size: 36"x22"x35"

Model: Sunflower13048B Size: 48"x22"x35"

Model: Sunflower13060B Size: 60"x22"x35"