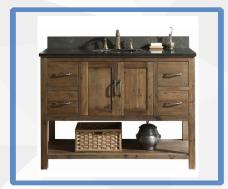

Model: Sunflower18048B Size: 48"x22"x35"

Model: Sunflower18060B Size: 60"x22"x35"

Model: Sunflower27024 Size: 24"x22"x35"

Model: Sunflower19048 Size: 48"x22"x35"

Model: Sunflower20042 Size: 42"x22"x35"

Model: Sunflower22036 Size: 36"x22"x35"