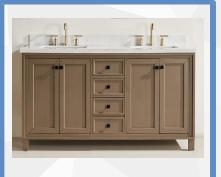

Model: Sunflower13060B-S Size: 60"x22"x35"

Model: Sunflower14036 Size: 36"x22"x35"

Model: Sunflower14048 Size: 48"x22"x35"

Model: Sunflower18060 Size: 60"x22"x35"

Model: Sunflower26048 Size: 48"x22"x35"

Model: Sunflower18030B Size: 30"x22"x35"