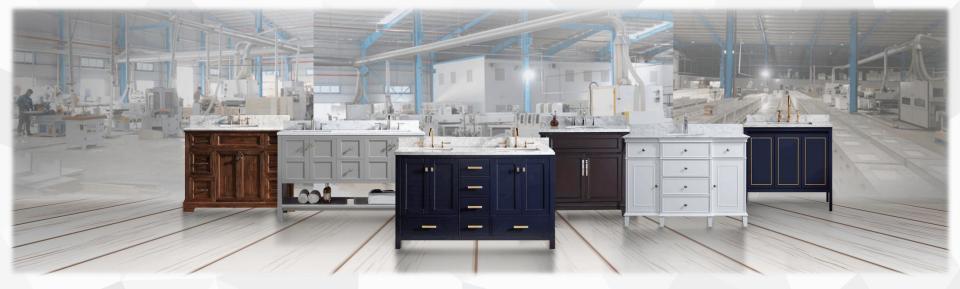

# GOLDEN FURNITURES INC.

Bathroom Vanity Manufacturer From China & Vietnam

WhatsApp/Wechat: +86-13326740766

info@goldenfurnitures.com

www.goldenfurnitures.com

Follow us @goldenfurnitures.com

Model: Sunflower13036 Size: 36"x22"x35"