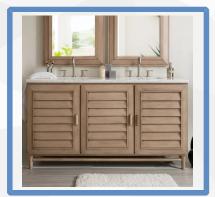

Model: Sunflower13048 Size: 48"x22"x35"

Model: Sunflower13060 Size: 60"x22"x35"

Model: Sunflower13072 Size: 72"x22"x35"

Model: Sunflower13036B Size: 36"x22"x35"

Model: Sunflower13048B Size: 48"x22"x35"

Model: Sunflower13060B Size: 60"x22"x35"