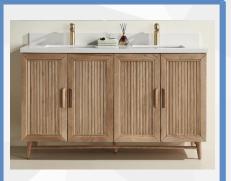

# GOLDEN FURNITURES INC.

Bathroom Vanity Manufacturer From China & Vietnam

WhatsApp/Wechat: +86-13326740766

info@goldenfurnitures.com

www.goldenfurnitures.com

Follow us @goldenfurnitures.com

Model: Sunflower13036 Size: 36"x22"x35"

Model: Sunflower13048 Size: 48"x22"x35"

Model: Sunflower13060 Size: 60"x22"x35"

Model: Sunflower13072 Size: 72"x22"x35"

Model: Sunflower13036B Size: 36"x22"x35"

Model: Sunflower13048B Size: 48"x22"x35"

Model: Sunflower13060B Size: 60"x22"x35"