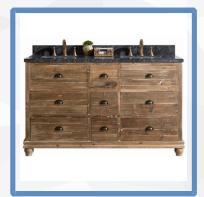

# GOLDEN FURNITURES INC.

Bathroom Vanity Manufacturer From China & Vietnam

WhatsApp/Wechat: +86-13326740766

info@goldenfurnitures.com

www.goldenfurnitures.com

Follow us @goldenfurnitures.com

Model: Sunflower13036 Size: 36"x22"x35"

Model: Sunflower13048 Size: 48"x22"x35"

Model: Sunflower13060 Size: 60"x22"x35"

Model: Sunflower13072 Size: 72"x22"x35"

Model: Sunflower13036B Size: 36"x22"x35"

Model: Sunflower13048B Size: 48"x22"x35"

Model: Sunflower13060B Size: 60"x22"x35"