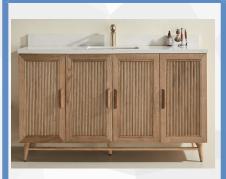

Model: Sunflower13048 Size: 48"x22"x35"

Model: Sunflower13060 Size: 60"x22"x35"

Model: Sunflower13072 Size: 72"x22"x35"

Model: Sunflower13036B Size: 36"x22"x35"

Model: Sunflower13048B Size: 48"x22"x35"

Model: Sunflower13060B Size: 60"x22"x35"