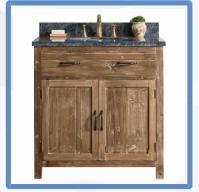

# GOLDEN FURNITURES INC.

Bathroom Vanity Manufacturer From China & Vietnam

WhatsApp/Wechat: +86-13326740766

info@goldenfurnitures.com

www.goldenfurnitures.com

Follow us @goldenfurnitures.com

Model: Sunflower13036 Size: 36"x22"x35"