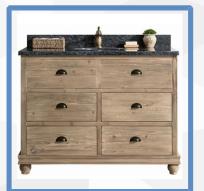

Model: Sunflower13060B-S Size: 60"x22"x35"

Model: Sunflower14036 Size: 36"x22"x35"

Model: Sunflower14048 Size: 48"x22"x35"

Model: Sunflower18060 Size: 60"x22"x35"

Model: Sunflower26048 Size: 48"x22"x35"

Model: Sunflower18030B Size: 30"x22"x35"