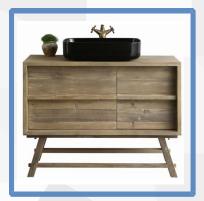

Model: Sunflower18048B Size: 48"x22"x35"

Model: Sunflower18060B Size: 60"x22"x35"

Model: Sunflower27024 Size: 24"x22"x35"

Model: Sunflower19048 Size: 48"x22"x35"

Model: Sunflower20042 Size: 42"x22"x35"

Model: Sunflower22036 Size: 36"x22"x35"