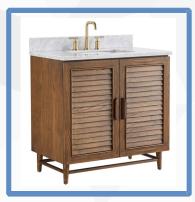

Model: Sunflower13048 Size: 48"x22"x35"

Model: Sunflower13060 Size: 60"x22"x35"

Model: Sunflower13072 Size: 72"x22"x35"

Model: Sunflower13036B Size: 36"x22"x35"

Model: Sunflower13048B Size: 48"x22"x35"

Model: Sunflower13060B Size: 60"x22"x35"