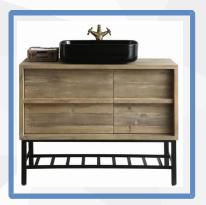

# GOLDEN FURNITURES INC.

Bathroom Vanity Manufacturer From China & Vietnam

WhatsApp/Wechat: +86-13326740766

info@goldenfurnitures.com

www.goldenfurnitures.com

Follow us @goldenfurnitures.com

Model: Sunflower13036 Size: 36"x22"x35"