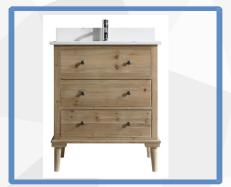

Model: Sunflower13048 Size: 48"x22"x35"

Model: Sunflower13060 Size: 60"x22"x35"

Model: Sunflower13072 Size: 72"x22"x35"

Model: Sunflower13036B Size: 36"x22"x35"

Model: Sunflower13048B Size: 48"x22"x35"

Model: Sunflower13060B Size: 60"x22"x35"