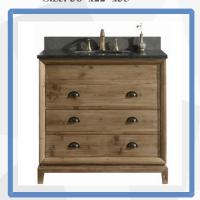

Model: Sunflower13048 Size: 48"x22"x35"

Model: Sunflower13060 Size: 60"x22"x35"

Model: Sunflower13072 Size: 72"x22"x35"

Model: Sunflower13036B Size: 36"x22"x35"

Model: Sunflower13048B Size: 48"x22"x35"

Model: Sunflower13060B Size: 60"x22"x35"