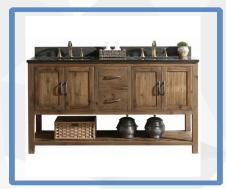

# GOLDEN FURNITURES INC.

Bathroom Vanity Manufacturer From China & Vietnam

WhatsApp/Wechat: +86-13326740766

info@goldenfurnitures.com

www.goldenfurnitures.com

Follow us @goldenfurnitures.com

Model: Sunflower13036 Size: 36"x22"x35"