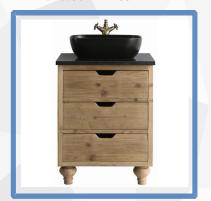

Model: Sunflower13048 Size: 48"x22"x35"

Model: Sunflower13060 Size: 60"x22"x35"

Model: Sunflower13072 Size: 72"x22"x35"

Model: Sunflower13036B Size: 36"x22"x35"

Model: Sunflower13048B Size: 48"x22"x35"

Model: Sunflower13060B Size: 60"x22"x35"