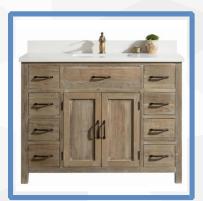

Model: Sunflower13060B-S Size: 60"x22"x35"

Model: Sunflower14036 Size: 36"x22"x35"

Model: Sunflower14048 Size: 48"x22"x35"

Model: Sunflower18060 Size: 60"x22"x35"

Model: Sunflower26048 Size: 48"x22"x35"

Model: Sunflower18030B Size: 30"x22"x35"