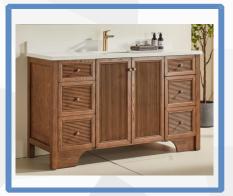

Model: Sunflower13048 Size: 48"x22"x35"

Model: Sunflower13060 Size: 60"x22"x35"

Model: Sunflower13072 Size: 72"x22"x35"

Model: Sunflower13036B Size: 36"x22"x35"

Model: Sunflower13048B Size: 48"x22"x35"

Model: Sunflower13060B Size: 60"x22"x35"