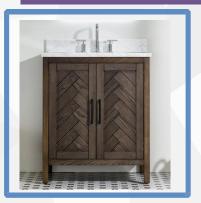

# GOLDEN FURNITURES INC.

Bathroom Vanity Manufacturer From China & Vietnam

WhatsApp/Wechat: +86-13326740766

info@goldenfurnitures.com

www.goldenfurnitures.com

Follow us @goldenfurnitures.com

Model: Sunflower13036 Size: 36"x22"x35"