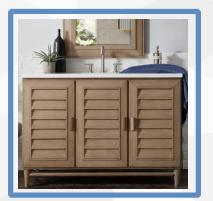

# GOLDEN FURNITURES INC.

Bathroom Vanity Manufacturer From China & Vietnam

WhatsApp/Wechat: +86-13326740766

info@goldenfurnitures.com

www.goldenfurnitures.com

Follow us @goldenfurnitures.com

Model: Sunflower13036 Size: 36"x22"x35"