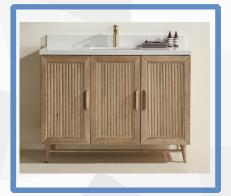

# GOLDEN FURNITURES INC.

Bathroom Vanity Manufacturer From China & Vietnam

WhatsApp/Wechat: +86-13326740766

info@goldenfurnitures.com

www.goldenfurnitures.com

Follow us @goldenfurnitures.com

Model: Sunflower13036 Size: 36"x22"x35"

Model: Sunflower13048 Size: 48"x22"x35"

Model: Sunflower13060 Size: 60"x22"x35"

Model: Sunflower13072 Size: 72"x22"x35"

Model: Sunflower13036B Size: 36"x22"x35"

Model: Sunflower13048B Size: 48"x22"x35"

Model: Sunflower13060B Size: 60"x22"x35"