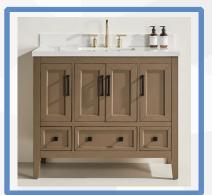

Model: Sunflower13060B-S Size: 60"x22"x35"

Model: Sunflower14036 Size: 36"x22"x35"

Model: Sunflower14048 Size: 48"x22"x35"

Model: Sunflower18060 Size: 60"x22"x35"

Model: Sunflower26048 Size: 48"x22"x35"

Model: Sunflower18030B Size: 30"x22"x35"