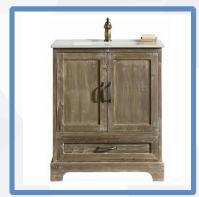

# GOLDEN FURNITURES INC.

Bathroom Vanity Manufacturer From China & Vietnam

WhatsApp/Wechat: +86-13326740766

info@goldenfurnitures.com

www.goldenfurnitures.com

Follow us @goldenfurnitures.com

Model: Sunflower13036 Size: 36"x22"x35"