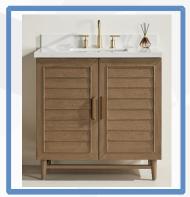

# GOLDEN FURNITURES INC.

Bathroom Vanity Manufacturer From China & Vietnam

WhatsApp/Wechat: +86-13326740766

info@goldenfurnitures.com

www.goldenfurnitures.com

Follow us @goldenfurnitures.com

Model: Sunflower13036 Size: 36"x22"x35"