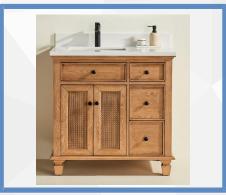

# GOLDEN FURNITURES INC.

Bathroom Vanity Manufacturer From China & Vietnam

WhatsApp/Wechat: +86-13326740766

info@goldenfurnitures.com

www.goldenfurnitures.com

Follow us @goldenfurnitures.com

Model: Sunflower13036 Size: 36"x22"x35"