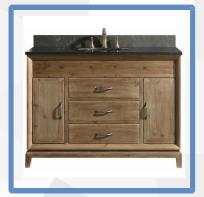

Model: Sunflower18048B Size: 48"x22"x35"

Model: Sunflower18060B Size: 60"x22"x35"

Model: Sunflower27024 Size: 24"x22"x35"

Model: Sunflower19048 Size: 48"x22"x35"

Model: Sunflower20042 Size: 42"x22"x35"

Model: Sunflower22036 Size: 36"x22"x35"