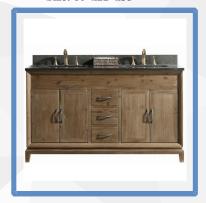

Model: Sunflower13048 Size: 48"x22"x35"

Model: Sunflower13060 Size: 60"x22"x35"

Model: Sunflower13072 Size: 72"x22"x35"

Model: Sunflower13036B Size: 36"x22"x35"

Model: Sunflower13048B Size: 48"x22"x35"

Model: Sunflower13060B Size: 60"x22"x35"

Model: Sunflower13060B-S Size: 60"x22"x35"

Model: Sunflower14036 Size: 36"x22"x35"

Model: Sunflower14048 Size: 48"x22"x35"

Model: Sunflower18060 Size: 60"x22"x35"

Model: Sunflower26048 Size: 48"x22"x35"

Model: Sunflower18030B Size: 30"x22"x35"