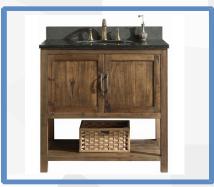

Model: Sunflower13060B-S Size: 60"x22"x35"

Model: Sunflower14036 Size: 36"x22"x35"

Model: Sunflower14048 Size: 48"x22"x35"

Model: Sunflower18060 Size: 60"x22"x35"

Model: Sunflower26048 Size: 48"x22"x35"

Model: Sunflower18030B Size: 30"x22"x35"