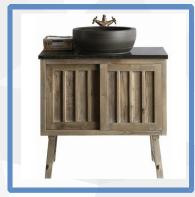

# GOLDEN FURNITURES INC.

Bathroom Vanity Manufacturer From China & Vietnam

WhatsApp/Wechat: +86-13326740766

info@goldenfurnitures.com

www.goldenfurnitures.com

Follow us @goldenfurnitures.com

Model: Sunflower13036 Size: 36"x22"x35"