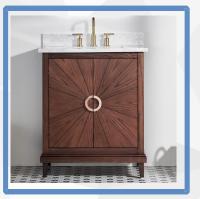

# GOLDEN FURNITURES INC.

Bathroom Vanity Manufacturer From China & Vietnam

WhatsApp/Wechat: +86-13326740766

info@goldenfurnitures.com

www.goldenfurnitures.com

Follow us @goldenfurnitures.com

Model: Sunflower13036 Size: 36"x22"x35"