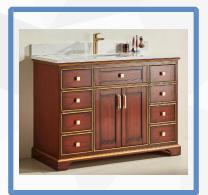

Model: Sunflower13048 Size: 48"x22"x35"

Model: Sunflower13060 Size: 60"x22"x35"

Model: Sunflower13072 Size: 72"x22"x35"

Model: Sunflower13036B Size: 36"x22"x35"

Model: Sunflower13048B Size: 48"x22"x35"

Model: Sunflower13060B Size: 60"x22"x35"